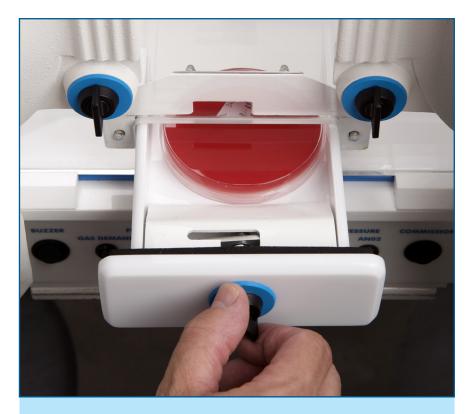

A very useful option is a single plate entry system, which allows individual Petri dishes to be introduced into the chamber without compromising internal atmospheric conditions. Multiwell plates, cell culture flasks and similar sized objects can be introduced using the same system.

The single plate entry system can be extremely useful for on-call and emergency use where individual samples can be introduced quickly without the need to use the airlock or ports.

More convenient working methods and lower gas usage, what more could you want?